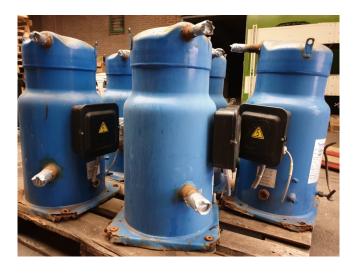

#### **Used Performer SZ185W4PC**

Used Performer SZ185W4PC hermetic scroll compressor on Freon with a sight glass. The compressor has a displacement of 43 m³/h. The capacity is based on R407C.

\*Why choose for HOSBV? Were not only the largest used refrigeration specialist in Europe, but also, we deliver all equipment including an extensive test, warranty and industrial cleaning. \*Optional we can also perform a new paint job and arrange the logistics.