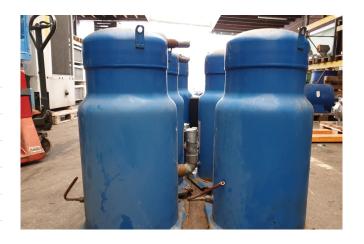

#### **Used Performer SZ185W4PC**

Used Performer SZ185W4PC hermetic scroll compressor on Freon with a sight glass. The compressor has a displacement of 43 m³/h. The capacity is based on R407C.

\*Why choose for HOSBV? Were not only the largest used refrigeration specialist in Europe, but also, we deliver all equipment including an extensive test, warranty and industrial cleaning. \*Optional we can also perform a new paint job and arrange the logistics.