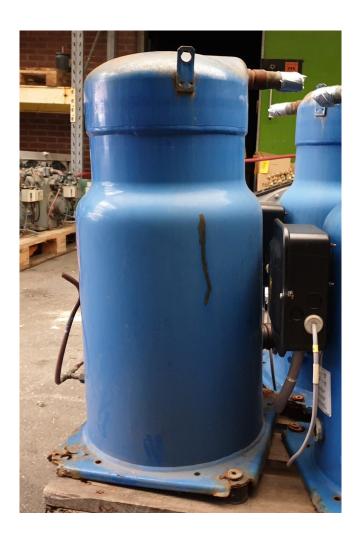

#### **Used Performer SZ185W4PC**

Used Performer SZ185W4PC hermetic scroll compressor on Freon with a sight glass. The compressor has a displacement of 43 m³/h. The capacity is based on R407C.

\*Why choose for HOSBV? Were not only the largest used refrigeration specialist in Europe, but also, we deliver all equipment including an extensive test, warranty and industrial cleaning. \*Optional we can also perform a new paint job and arrange the logistics.