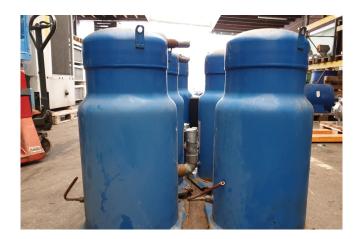

#### **Used Performer SZ185W4PC**

Used Performer SZ185W4PC hermetic scroll compressor on Freon with a sight glass. The compressor has a displacement of 43 m³/h. The capacity is based on R407C.

\*Why choose for HOSBV? Were not only the largest used refrigeration specialist in Europe, but also, we deliver all equipment including an extensive test, warranty and industrial cleaning. \*Optional we can also perform a new paint job and arrange the logistics.