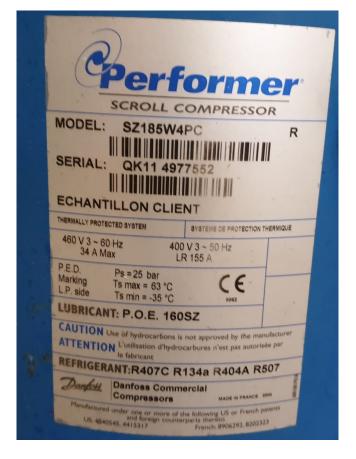

## Performer SZ185W4PC

#### **Used Performer SZ185W4PC**

Used Performer SZ185W4PC hermetic scroll compressor on Freon with a sight glass. The compressor has a displacement of 43 m³/h. The capacity is based on R407C.

\*Why choose for HOSBV? Were not only the largest used refrigeration specialist in Europe, but also, we deliver all equipment including an extensive test, warranty and industrial cleaning. \*Optional we can also perform a new paint job and arrange the logistics.